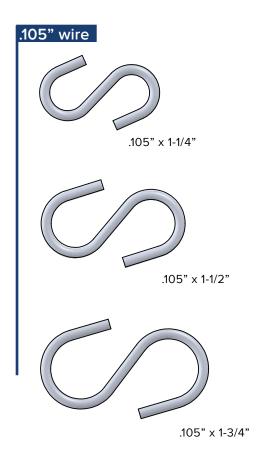

www.boltdepot.com/tools

S-Hooks are defined by style, wire diameter and overall length. All image shapes are approximate.

# Light Open Style

m<u>m</u>