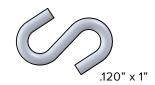

www.boltdepot.com/tools



S-Hooks are defined by style, wire diameter and overall length. All image shapes are approximate.

### **Light Closed Style**





.105" x 1-1/8"











Copyright © 2000-2018 Bolt Depot Inc.

www.boltdepot.com/tools

#### Bolt Depot .com

# Light Open Style







m<u>m</u>



## Medium Open Style













Copyright © 2000-2018 Bolt Depot Inc.

### Bolt Depot.com

# Heavy Open Style





.120" wire



.148" wire

.177" wire





.177" x 1-3/4"

192" wire



.250" wire





.307" wire



**IMPORTANT:** Make sure to print this chart to Actual Size (no scaling).

After printing, measure the ruler in the margin to ensure correct scale. See boltdepot.com/tools for more details.

mm =