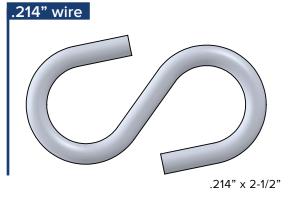

# Heavy Open Style

.120" wire

.148" wire

.177" wire

.177" x 1-3/4"

192" wire

.250" wire

.307" wire