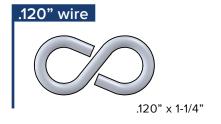

# Heavy Open Style

.120" wire

.148" wire

.177" wire

.177" x 1-3/4"

192" wire

.250" wire

.307" wire