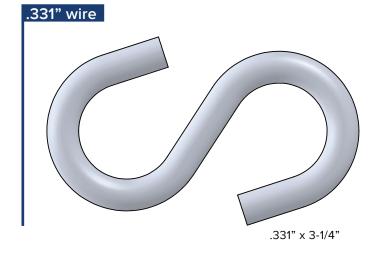

# Heavy Open Style

.120" wire

.148" wire

.177" wire

.177" x 1-3/4"

192" wire

.250" wire

.307" wire