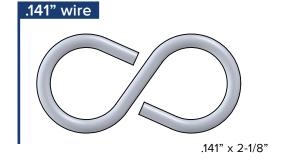

www.boltdepot.com/tools



S-Hooks are defined by style, wire diameter and overall length. All image shapes are approximate.

### **Light Closed Style**





.105" x 1-1/8"











Copyright © 2000-2018 Bolt Depot Inc.

www.boltdepot.com/tools

#### Bolt Depot .com

# Light Open Style







m<u>m</u>



## Medium Open Style













Copyright © 2000-2018 Bolt Depot Inc.

### Bolt Depot.com

# Heavy Open Style





.120" wire



.148" wire

.177" wire





.177" x 1-3/4"

192" wire



.250" wire





.307" wire



**IMPORTANT:** Make sure to print this chart to Actual Size (no scaling).

After printing, measure the ruler in the margin to ensure correct scale. See boltdepot.com/tools for more details.

mm =