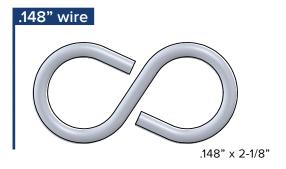

# Heavy Open Style

.120" wire

.148" wire

.177" wire

.177" x 1-3/4"

192" wire

.250" wire

.307" wire