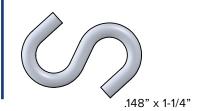

# Heavy Open Style

.120" wire

.148" wire

.177" wire

.177" x 1-3/4"

192" wire

.250" wire

.307" wire