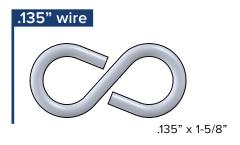

www.boltdepot.com/tools



S-Hooks are defined by style, wire diameter and overall length. All image shapes are approximate.

### **Light Closed Style**





.105" x 1-1/8"











Copyright © 2000-2018 Bolt Depot Inc.

www.boltdepot.com/tools

#### Bolt Depot .com

# Light Open Style







m<u>m</u>



## Medium Open Style













Copyright © 2000-2018 Bolt Depot Inc.

### Bolt Depot.com

# Heavy Open Style





.120" wire



.148" wire

.177" wire





.177" x 1-3/4"

192" wire



.250" wire





.307" wire



**IMPORTANT:** Make sure to print this chart to Actual Size (no scaling).

After printing, measure the ruler in the margin to ensure correct scale. See boltdepot.com/tools for more details.

mm =