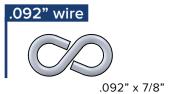

www.boltdepot.com/tools



S-Hooks are defined by style, wire diameter and overall length. All image shapes are approximate.

### **Light Closed Style**





.105" x 1-1/8"











Copyright © 2000-2018 Bolt Depot Inc.

www.boltdepot.com/tools

#### Bolt Depot .com

# Light Open Style







m<u>m</u>



## Medium Open Style













Copyright © 2000-2018 Bolt Depot Inc.

### Bolt Depot.com

# Heavy Open Style





.120" wire



.148" wire

.177" wire





.177" x 1-3/4"

192" wire



.250" wire





.307" wire



**IMPORTANT:** Make sure to print this chart to Actual Size (no scaling).

After printing, measure the ruler in the margin to ensure correct scale. See boltdepot.com/tools for more details.

mm =