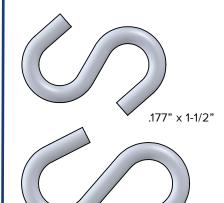

# Heavy Open Style

.120" wire

.148" wire

.177" wire

.177" x 1-3/4"

192" wire

.250" wire

.307" wire