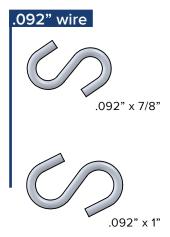

www.boltdepot.com/tools

S-Hooks are defined by style, wire diameter and overall length. All image shapes are approximate.

# Light Open Style

m<u>m</u>