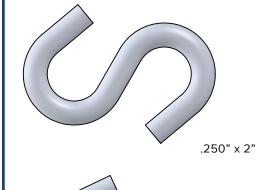

# Heavy Open Style

.120" wire

.148" wire

.177" wire

.177" x 1-3/4"

192" wire

.250" wire

.307" wire