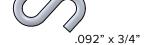

www.boltdepot.com/tools



S-Hooks are defined by style, wire diameter and overall length. All image shapes are approximate.

### **Light Closed Style**





.105" x 1-1/8"











Copyright © 2000-2018 Bolt Depot Inc.

www.boltdepot.com/tools

#### Bolt Depot .com

# Light Open Style







m<u>m</u>



## Medium Open Style













Copyright © 2000-2018 Bolt Depot Inc.

### Bolt Depot.com

# Heavy Open Style





.120" wire



.148" wire

.177" wire





.177" x 1-3/4"

192" wire



.250" wire





.307" wire



**IMPORTANT:** Make sure to print this chart to Actual Size (no scaling).

After printing, measure the ruler in the margin to ensure correct scale. See boltdepot.com/tools for more details.

mm =