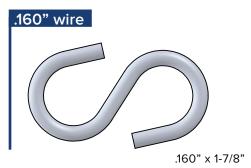

www.boltdepot.com/tools

S-Hooks are defined by style, wire diameter and overall length. All image shapes are approximate.

## Medium Open Style

Copyright © 2000-2018 Bolt Depot Inc.