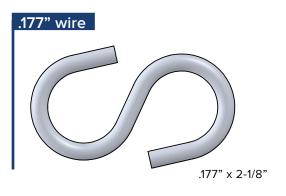

# Heavy Open Style

.120" wire

.148" wire

.177" wire

.177" x 1-3/4"

192" wire

.250" wire

.307" wire