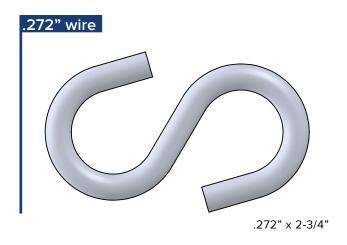

# Heavy Open Style

.120" wire

.148" wire

.177" wire

.177" x 1-3/4"

192" wire

.250" wire

.307" wire