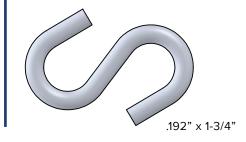

# Heavy Open Style

.120" wire

.148" wire

.177" wire

.177" x 1-3/4"

192" wire

.250" wire

.307" wire