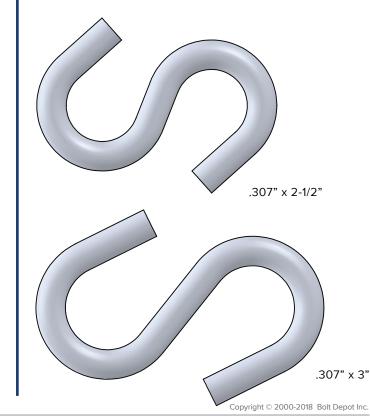

# Heavy Open Style

.120" wire

.148" wire

.177" wire

.177" x 1-3/4"

192" wire

.250" wire

.307" wire