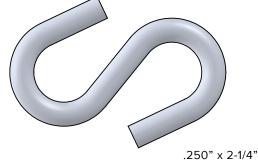

# Heavy Open Style

.120" wire

.148" wire

.177" wire

.177" x 1-3/4"

192" wire

.250" wire

.307" wire