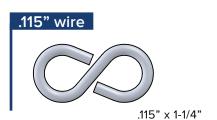

www.boltdepot.com/tools



S-Hooks are defined by style, wire diameter and overall length. All image shapes are approximate.

### **Light Closed Style**





.105" x 1-1/8"











Copyright © 2000-2018 Bolt Depot Inc.

www.boltdepot.com/tools

#### Bolt Depot .com

# Light Open Style







m<u>m</u>



## Medium Open Style













Copyright © 2000-2018 Bolt Depot Inc.

### Bolt Depot.com

# Heavy Open Style





.120" wire



.148" wire

.177" wire





.177" x 1-3/4"

192" wire



.250" wire





.307" wire



**IMPORTANT:** Make sure to print this chart to Actual Size (no scaling).

After printing, measure the ruler in the margin to ensure correct scale. See boltdepot.com/tools for more details.

mm =