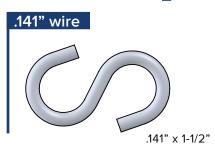

www.boltdepot.com/tools

S-Hooks are defined by style, wire diameter and overall length. All image shapes are approximate.

## Medium Open Style

Copyright © 2000-2018 Bolt Depot Inc.