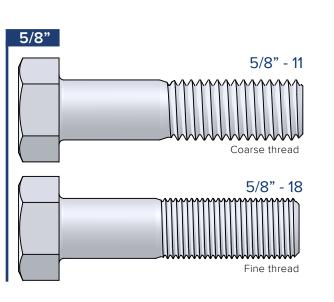

## **US Hex Bolt Sizes and Thread Pitches**

**Bolt Depot** 

www.boltdepot.com/tools

Length is measured from under the head  $\mathbb{R}_{+}$ to the end of the bolt Length -#4 #4 - 40 Coarse thread #6 - 32 Coarse thread #8 #8 - 32 Coarse thread #10 #10 - 24 Coarse thread #10 - 32 Fine thread 1/4" 1/4" - 20 Coarse thread 1/4" - 28 Fine thread 5/16" 5/16" - 18 Coarse thread 5/16" - 24 Fine thread



Copyright © 2000-2017 Bolt Depot Inc.

Fine thread

m<u>m</u> =

Make sure to print this chart to Actual Size (no scaling).

After printing, measure the ruler in the margin to ensure correct scale. See boltdepot.com/tools for more details.









Copyright © 2000-2017 Bolt Depot Inc.

**IMPORTANT:** Make sure to print this chart to Actual Size (no scaling).

After printing, measure the ruler in the margin to ensure correct scale. See boltdepot.com/tools for more details.