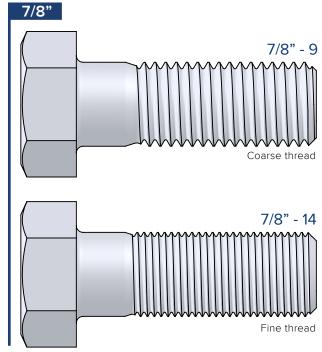

## **US Hex Bolt Sizes and Thread Pitches**

**Bolt Depot** 

www.boltdepot.com/tools

Length is measured from under the head  $\mathbb{R}_{+}$ to the end of the bolt Length -#4 #4 - 40 Coarse thread #6 - 32 Coarse thread #8 #8 - 32 Coarse thread #10 #10 - 24 Coarse thread #10 - 32 Fine thread 1/4" 1/4" - 20 Coarse thread 1/4" - 28 Fine thread 5/16" 5/16" - 18 Coarse thread 5/16" - 24 Fine thread



Copyright © 2000-2017 Bolt Depot Inc.

Fine thread

m<u>m</u> =

Make sure to print this chart to Actual Size (no scaling).

After printing, measure the ruler in the margin to ensure correct scale. See boltdepot.com/tools for more details.









Copyright © 2000-2017 Bolt Depot Inc.

**IMPORTANT:** Make sure to print this chart to Actual Size (no scaling).

After printing, measure the ruler in the margin to ensure correct scale. See boltdepot.com/tools for more details.