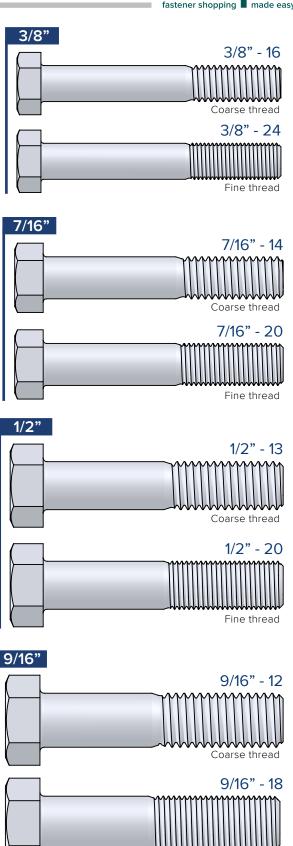

## **US Hex Bolt Sizes and Thread Pitches**

**Bolt Depot** 

www.boltdepot.com/tools

Length is measured from under the head  $\mathbb{R}_{+}$ to the end of the bolt Length -#4 #4 - 40 Coarse thread #6 - 32 Coarse thread #8 #8 - 32 Coarse thread #10 #10 - 24 Coarse thread #10 - 32 Fine thread 1/4" 1/4" - 20 Coarse thread 1/4" - 28 Fine thread 5/16" 5/16" - 18 Coarse thread 5/16" - 24 Fine thread