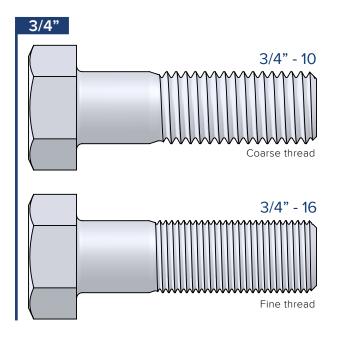

## **US Hex Bolt Sizes and Thread Pitches**

**Bolt Depot** 

www.boltdepot.com/tools

Length is measured from under the head  $\mathbb{R}_{+}$ to the end of the bolt Length -#4 #4 - 40 Coarse thread #6 - 32 Coarse thread #8 #8 - 32 Coarse thread #10 #10 - 24 Coarse thread #10 - 32 Fine thread 1/4" 1/4" - 20 Coarse thread 1/4" - 28 Fine thread 5/16" 5/16" - 18 Coarse thread 5/16" - 24 Fine thread



Copyright © 2000-2017 Bolt Depot Inc.

Fine thread

m<u>m</u> =

Make sure to print this chart to Actual Size (no scaling).

After printing, measure the ruler in the margin to ensure correct scale. See boltdepot.com/tools for more details.









Copyright © 2000-2017 Bolt Depot Inc.

**IMPORTANT:** Make sure to print this chart to Actual Size (no scaling).

After printing, measure the ruler in the margin to ensure correct scale. See boltdepot.com/tools for more details.