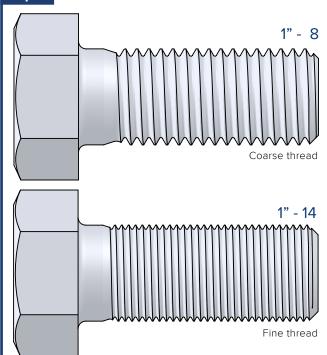

## **US Hex Bolt Sizes and Thread Pitches**

**Bolt Depot** 

www.boltdepot.com/tools

Length is measured from under the head  $\mathbb{R}_{+}$ to the end of the bolt Length -#4 #4 - 40 Coarse thread #6 - 32 Coarse thread #8 #8 - 32 Coarse thread #10 #10 - 24 Coarse thread #10 - 32 Fine thread 1/4" 1/4" - 20 Coarse thread 1/4" - 28 Fine thread 5/16" 5/16" - 18 Coarse thread 5/16" - 24 Fine thread